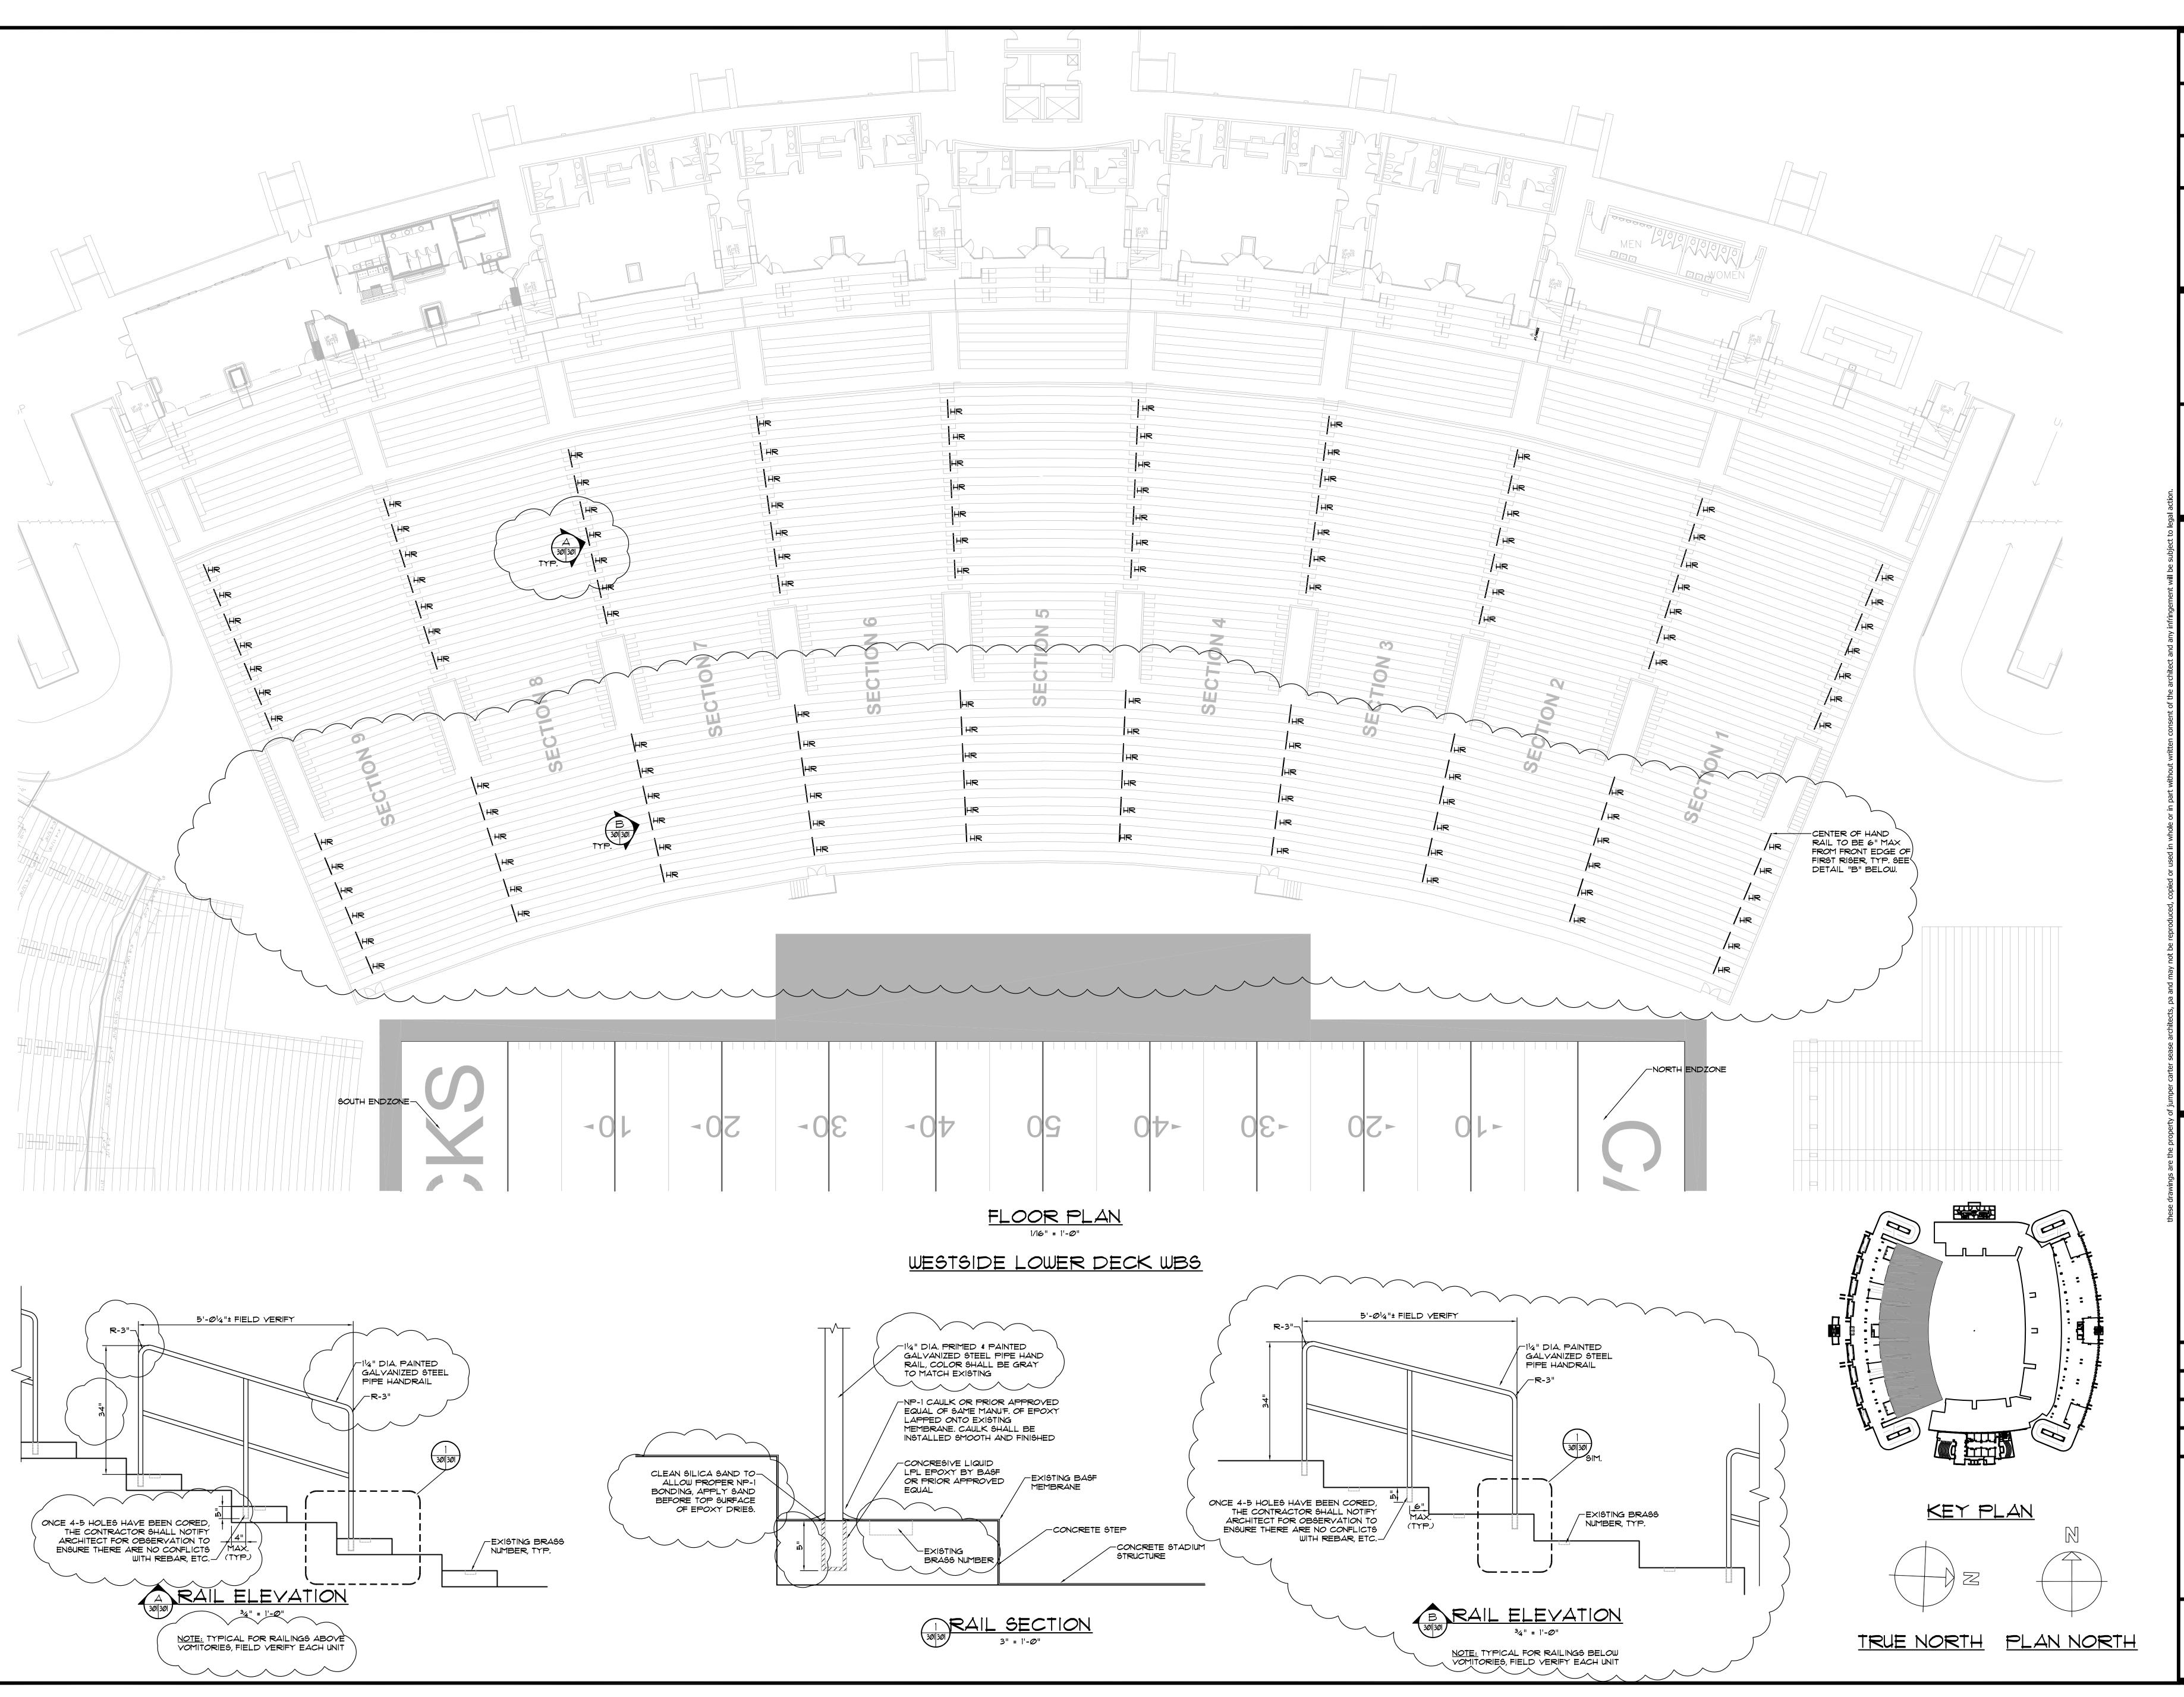

### **DRAWINGS:**

- 1. Sheet A301:
  - a. Floor Plan The bottom half of each seating section does not have any intermediate steps as shown on the original plans dated May 7, 2012. See attached revised sheet A301, dated 6/1/2012, for additional details and other information.

It is important to note as indicated on the revised details that the core depth for the rails shall be 5" deep. Once 4-5 holes have been cored above and below vomitory, the contractor shall notify the architect for observation to ensure there is no conflicts with rebar, etc.